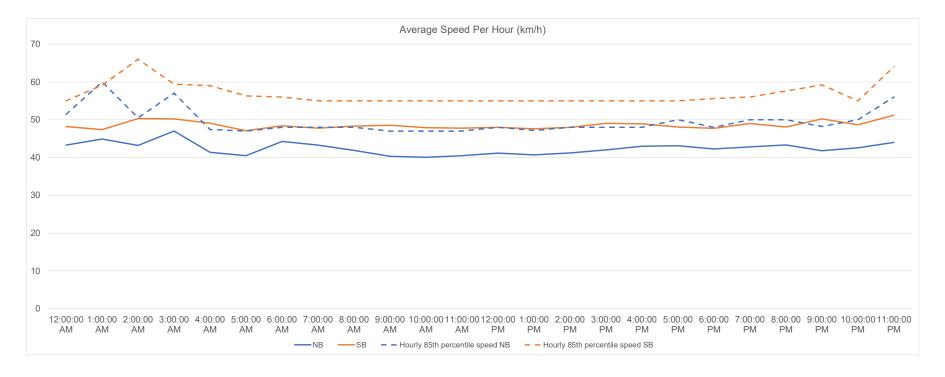

| Movements | Average Speed | 85th Percentile Speed | 95th Percentile Speed |
|-----------|---------------|-----------------------|-----------------------|
| NB        | 42 km/h       | 48 km/h               | 53 km/h               |
| SB        | 48 km/h       | 55 km/h               | 60 km/h               |
| Combined  | 45 km/h       | 53 km/h               | 58 km/h               |